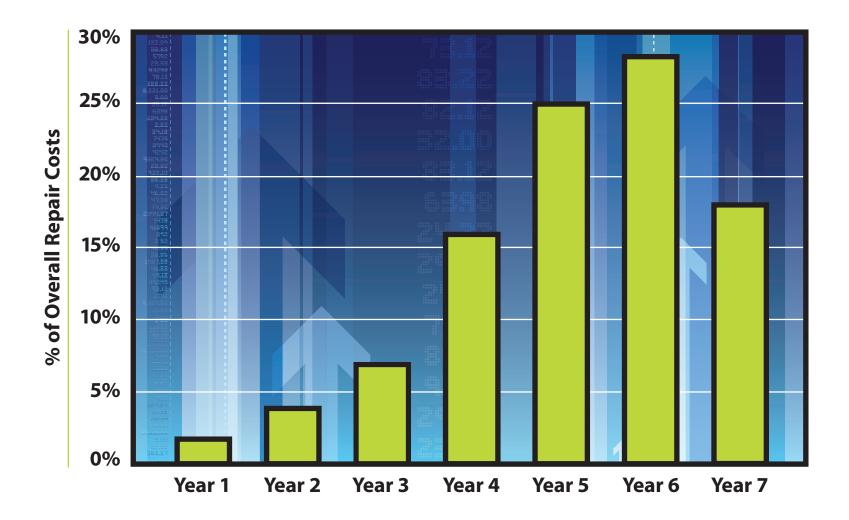

## **INCIDENCE OF REPAIRS CHART**

This chart was derived from claims data on Ford, Lincoln and Mercury vehicles covered by 7-year Ford ESP plans. The year 7 drop is due to factors such as vehicle trades and contract expirations.